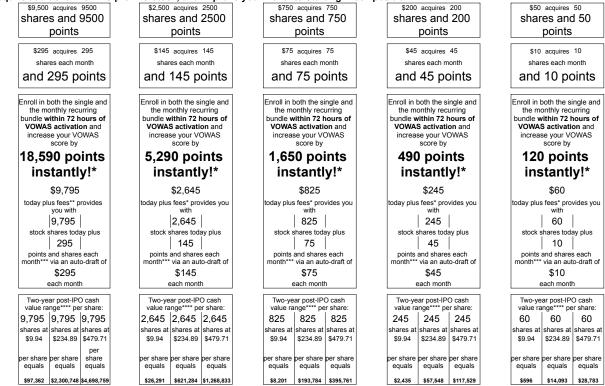

5) By enrolling in a contribution (<u>https://www.goodstars.org/vowasvip</u>) plan(s) as shown below, you'll instantly: gain points to increase your VOWAS score, acquire additional VOWAS pre-IPO stock, and improve your Benefits Starting Block position:

\*this special "points instantly" offer only good when enrolling in both the single contribution and the recurring contribution shown on this form within 72 hours of your benefits activation \*\*A one-time fee of up to \$20 may be billed on your single contribution, and a one-time fee of up to \$20 may be billed initially on your recurring contribution.

\*\*\*recurring contributions continue until whichever occurs first: the VOWAS IPO launch, or 30 consecutive contributions. Cancelling contributions erases all monthly points. Email support@goodstars.org for help. \*\*\*recurring contributions continue until whichever occurs first: the VOWAS IPO launch, or 30 consecutive contributions. Cancelling contributions erases all monthly points. Email support@goodstars.org for help.