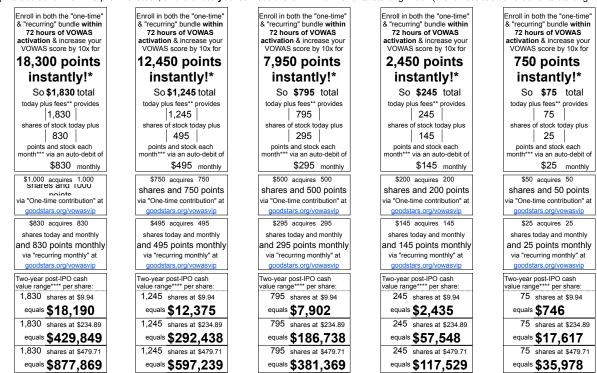

5) By enrolling in a contribution (<u>https://www.goodstars.org/vowasvip</u>) plan(s) as shown below, you'll instantly: gain points to increase your VOWAS score, acquire additional VOWAS pre-IPO stock, and elevate yourself out of the Minimal Benefits Starting Block (the lowest cash and benefits starting

"this special "points instantly" offer only good when enrolling in both the single contribution and the recurring contribution shown on this form within 72 hours of your benefits activation \*\*A processing fee shown during online checkout may be billed to your donation

\*\*\* recurring contributions continue until whichever occurs first: the VOWAS IPO launch, or 30 consecutive contributions. Cancelling auto-debit per support@goodstars.org ceases recurring points and stock.
\*\*\*\*pre-IPO stock cash value ranges listed are as per Depat: https://www.depat.org/102189253